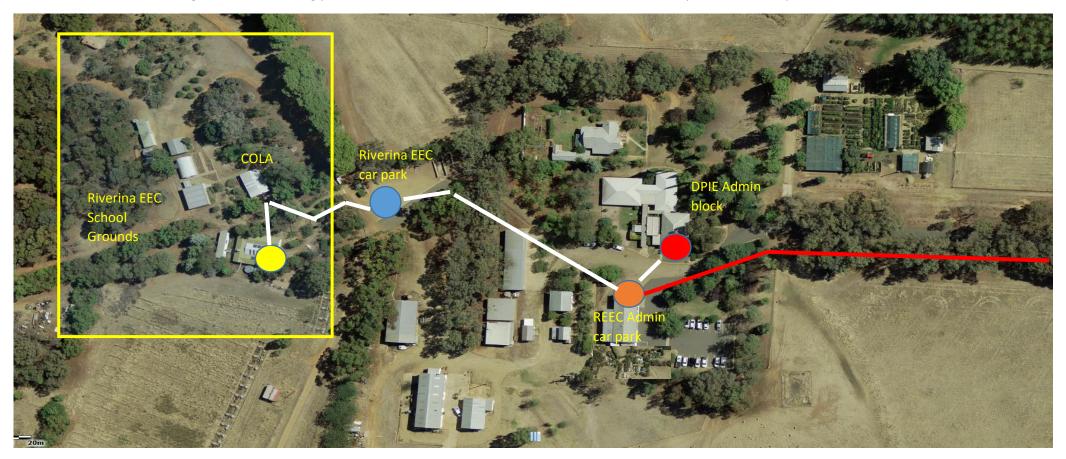

## Emergency Evacuation Map March 2025

The Covered Outdoor Learning Area is the meeting point for all excursions. This will be referenced as our central point for this map.

| Emergency Evacuation Key | Emergency Assembly Point A     | Students and staff to assemble for Emergency Evacuation. Follow white line               |
|--------------------------|--------------------------------|------------------------------------------------------------------------------------------|
|                          | Emergency Assembly Point B     | Students and staff to assemble for Bushfire Evacuation. Follow white Line                |
|                          | Emergency Shelter Point A      | Students and staff to assemble in Greenwood centre for shelter                           |
|                          | Emergency Shelter Point B      | Students and staff to seek shelter in DPIE building from bushfire                        |
|                          | <br>Emergency Assembly Point C | Buses to transport staff and students to Ashmont Public School for Emergency Evacuation. |