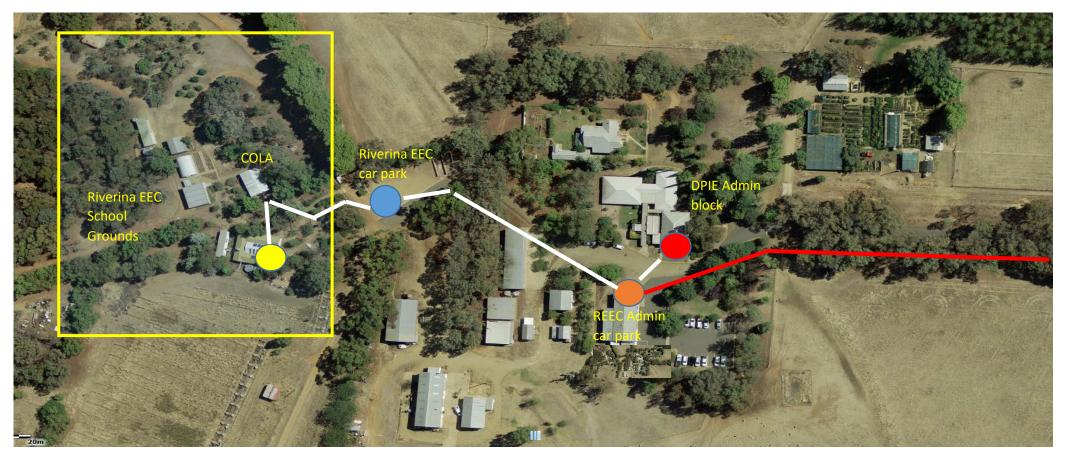

## Emergency Evacuation Map September 2020

The Covered Outdoor Learning Area is the meeting point for all excursions. This will be referenced as our central point for this map.

| Emergency Evacuation Key | Emergency Assembly Point A | Students and staff to assemble for Emergency Evacuation. Follow white line               |
|--------------------------|----------------------------|------------------------------------------------------------------------------------------|
|                          | Emergency Assembly Point B | Students and staff to assemble for Bushfire Evacuation. Follow white Line                |
|                          | Emergency Shelter Point A  | Students and staff to assemble in Greenwood centre for shelter                           |
|                          | Emergency Shelter Point B  | Students and staff to seek shelter in DPIE building from bushfire                        |
|                          | Emergency Assembly Point C | Buses to transport staff and students to Ashmont Public School for Emergency Evacuation. |